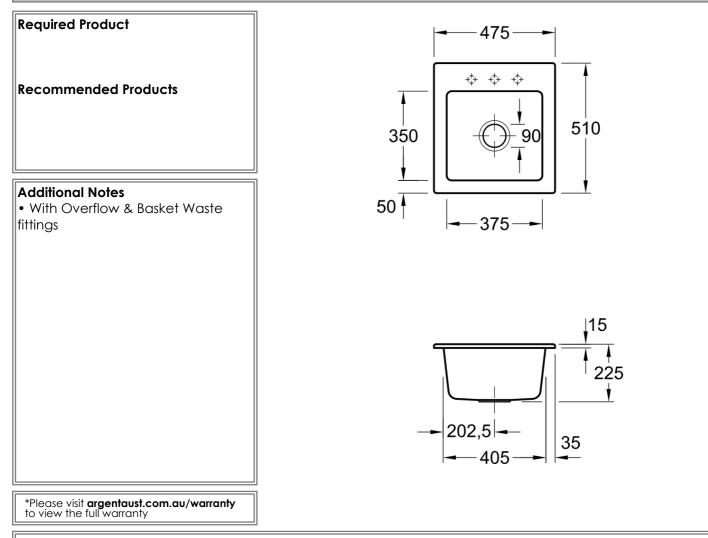

## Code: 678101RWCB Brand: Villeroy & Boch Range: Subway Warranty: 10 Years\* Product Width: 475 mm Product Height: 510 mm Product Depth: 200 mm Litre Capacity: 28.5 L

**Technical Specification** 

**Product Details** 

## **Additional Features**

Note: All dimensions are in millimetres and are subject to normal manufacturing variations. It is reccommended to use the physical product measurements for cut-outs and rough-ins as the technical details shown may differ from the actual product. Use acetic cured silicone sealant. Do not use epoxy type adhesives. Clean with damp cloth. Do not use abrasive cleaners, liquids or pastes.