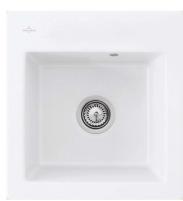

## Subway XS 475 Sink

No Tap Hole | Stone White | CeramicPlus

## **Product Image**

## Code: 678101RWCB Brand: Villeroy & Boch Range: Subway Warranty: 10 Years\* Product Width: 475 mm Product Height: 510 mm Product Depth: 200 mm Litre Capacity: 28.5 L

**Technical Specification** 

**Product Details** 