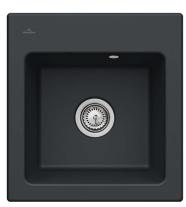

## Subway XS 475 Sink

1 Tap Hole | Pure Black | CeramicPlus

678101R7TB

Subway

475 mm

225 mm

510 mm

28.5 L