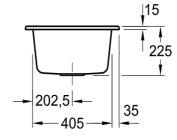

## Subway XS 475 Sink

1 Tap Hole | Pure Black | CeramicPlus

678101R7TB

Subway

475 mm

225 mm

510 mm

28.5 L

## **Technical Specification**

**Product Details** 

Code:

Brand:

Range:

Warranty:

Product Width:

Product Height:

Product Depth:

Litre Capacity:

\*Please visit **argentaust.com.au/warranty** to view the full warranty

Note: All dimensions are in millimetres and are subject to normal manufacturing variations. Always use the physical product measurements for cut-outs and rough-ins as the technical details shown may differ from the actual product. Use acetic cured silicone sealant. Do not use epoxy type adhesives. Clean with damp cloth. Do not use abrasive cleaners, liquids or pastes.