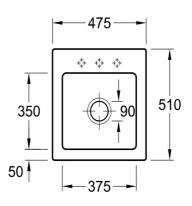

## Subway XS 475 Sink

1 Tap Hole | Pure Black | CeramicPlus

678101R7TB

Subway

475 mm

225 mm

510 mm

28.5 L

## **Technical Specification**

**Product Details** 

Code:

Brand:

Range:

Warranty:

Product Width:

Product Height:

Product Depth:

Litre Capacity:

\*Please visit **argentaust.com.au/warranty** to view the full warranty

Note: All dimensions are in millimetres and are subject to normal manufacturing variations. Always use the physical product measurements for cut-outs and rough-ins as the technical details shown may differ from the actual product. Use acetic cured silicone sealant. Do not use epoxy type adhesives. Clean with damp cloth. Do not use abrasive cleaners, liquids or pastes.