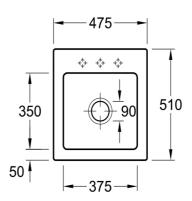

#### **Product Details**

Code: 678101R7CB Brand: Villeroy & Boch Range: Subway Warranty: 10 Years\* Product Width: 475 mm Product Height: 225 mm Product Depth: 510 mm Litre Capacity: 28.5 L

## **Technical Specification**

\*Please visit argentaust.com.au/warranty to view the full warranty

Note: All dimensions are in millimetres and are subject to normal manufacturing variations. Always use the physical product measurements for cut-outs and rough-ins as the technical details shown may differ from the actual product. Use acetic cured silicone sealant. Do not use epoxy type adhesives. Clean with damp cloth. Do not use abrasive cleaners, liquids or pastes.