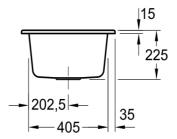

#### **Product Details**

Code: 678101R7CB Brand: Villeroy & Boch Range: Subway Warranty: 10 Years\* Product Width: 475 mm Product Height: 225 mm Product Depth: 510 mm Litre Capacity: 28.5 L

## **Technical Specification**

\*Please visit argentaust.com.au/warranty to view the full warranty

Note: All dimensions are in millimetres and are subject to normal manufacturing variations. Always use the physical product measurements for cut-outs and rough-ins as the technical details shown may differ from the actual product. Use acetic cured silicone sealant. Do not use epoxy type adhesives. Clean with damp cloth. Do not use abrasive cleaners, liquids or pastes.