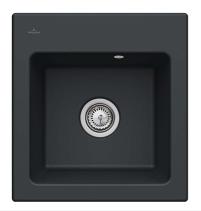

# Subway XS 475 Sink

No Tap Hole | Pure Black | CeramicPlus

#### **Product Image**

#### **Product Details**

Code: 678101R7CB Brand: Villeroy & Boch Range: Subway Warranty: 10 Years\* Product Width: 475 mm Product Height: 225 mm Product Depth: 510 mm Litre Capacity: 28.5 L