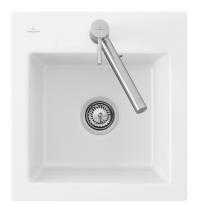

# Subway XS 475 Sink

1 Tap Hole | CeramicPlus

## **Product Image**

### **Product Details**

Code: 678101R1TB
Brand: Villeroy & Boch

Range: Subway
Warranty: 10 Years\*
Product Width: 475 mm
Product Height: 200 mm
Product Depth: 510 mm
Litre Capacity: 28.5 L

**Technical Specification** 