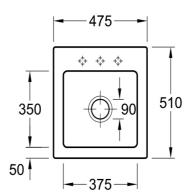

### **Product Details**

Code: 678101R1TB
Brand: Villeroy & Boch

Range: Subway
Warranty: 10 Years\*
Product Width: 475 mm
Product Height: 200 mm
Product Depth: 510 mm
Litre Capacity: 28.5 L

**Technical Specification** 