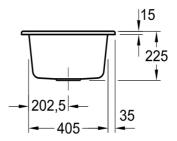

### **Product Details**

Code: 678101R1TB
Brand: Villeroy & Boch

Range: Subway
Warranty: 10 Years\*
Product Width: 475 mm
Product Height: 200 mm
Product Depth: 510 mm
Litre Capacity: 28.5 L

**Technical Specification** 