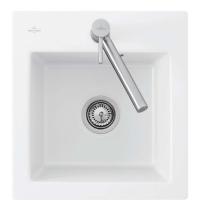

# Subway XS 475 Sink

No Tap Hole | CeramicPlus

## **Product Image**

## **Product Details**

Code: 678101R1CB
Brand: Villeroy & Boch

Range: Subway
Warranty: 10 Years\*
Product Width: 475 mm
Product Height: 200 mm
Product Depth: 510 mm
Litre Capacity: 28.5 L