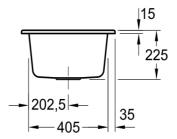

# **Technical Specification**

## **Product Details**

Code: 678101R1CB
Brand: Villeroy & Boch

Range: Subway
Warranty: 10 Years\*
Product Width: 475 mm
Product Height: 200 mm
Product Depth: 510 mm
Litre Capacity: 28.5 L