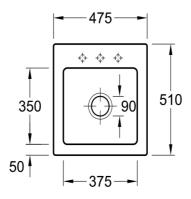

# **Technical Specification**

## **Product Details**

Code: 678101R1CB
Brand: Villeroy & Boch

Range: Subway
Warranty: 10 Years\*
Product Width: 475 mm
Product Height: 200 mm
Product Depth: 510 mm
Litre Capacity: 28.5 L