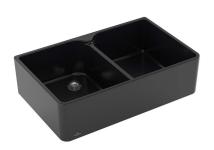

### **Product Image**

#### **Product Details**

Code: 638001R7CB Brand: Villeroy & Boch Range: Subway Butler 10 Years\* Warranty: Product Width: 795 mm Product Height: 500 mm Product Depth: 220 mm Litre Capacity: 26 L