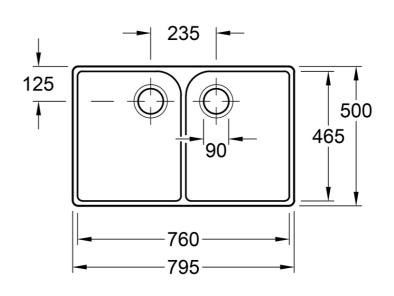

#### **Product Details**

Code: 638001R7CB Brand: Villeroy & Boch Range: Subway Butler 10 Years\* Warranty: Product Width: 795 mm Product Height: 500 mm Product Depth: 220 mm Litre Capacity: 26 L

## **Technical Specification**

\*Please visit argentaust.com.au/warranty to view the full warranty

Note: All dimensions are in millimetres and are subject to normal manufacturing variations. Always use the physical product measurements for cut-outs and rough-ins as the technical details shown may differ from the actual product. Use acetic cured silicone sealant. Do not use epoxy type adhesives. Clean with damp cloth. Do not use abrasive cleaners, liquids or pastes.