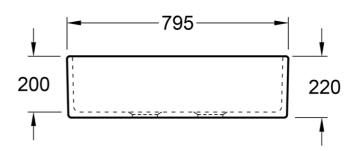

#### **Product Details**

Code: 638001R7CB Brand: Villeroy & Boch Range: Subway Butler 10 Years\* Warranty: Product Width: 795 mm Product Height: 500 mm Product Depth: 220 mm Litre Capacity: 26 L

## **Technical Specification**

\*Please visit argentaust.com.au/warranty to view the full warranty

Note: All dimensions are in millimetres and are subject to normal manufacturing variations. Always use the physical product measurements for cut-outs and rough-ins as the technical details shown may differ from the actual product. Use acetic cured silicone sealant. Do not use epoxy type adhesives. Clean with damp cloth. Do not use abrasive cleaners, liquids or pastes.