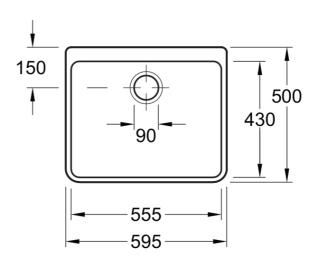

#### **Product Details**

Code: 636001RWCB Brand: Villeroy & Boch Range: Subway Butler Warranty: 10 Years\* Product Width: 595 mm Product Height: 200 mm Product Depth: 430 mm Litre Capacity: 42 I

## **Technical Specification**

\*Please visit argentaust.com.au/warranty to view the full warranty

Note: All dimensions are in millimetres and are subject to normal manufacturing variations. It is reccommended to use the physical product measurements for cut-outs and rough-ins as the technical details shown may differ from the actual product. Use acetic cured silicone sealant. Do not use epoxy type adhesives. Clean with damp cloth. Do not use abrasive cleaners, liquids or pastes.