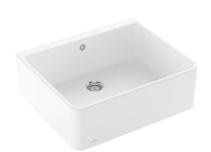

# Subway Butler 595 Sink

No Tap Hole | Stone White | CeramicPlus

## **Product Image**