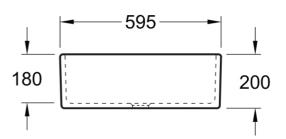

#### **Product Details**

Code: 636001RWCB Brand: Villeroy & Boch Range: Subway Butler Warranty: 10 Years\* Product Width: 595 mm Product Height: 200 mm Product Depth: 430 mm Litre Capacity: 42 I

## **Technical Specification**

\*Please visit argentaust.com.au/warranty to view the full warranty

Note: All dimensions are in millimetres and are subject to normal manufacturing variations. It is reccommended to use the physical product measurements for cut-outs and rough-ins as the technical details shown may differ from the actual product. Use acetic cured silicone sealant. Do not use epoxy type adhesives. Clean with damp cloth. Do not use abrasive cleaners, liquids or pastes.