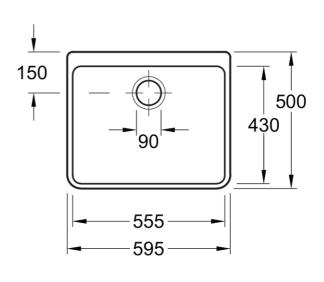

### **Product Details**

SKU: 636000R1CB Brand: Villeroy & Boch Range: Farmhouse Warranty: 5 Years Product Width: 595 mm Product Height: 500 mm Product Depth: 220 mm 38 L Litre Capacity:

# **Technical Specification**

Note: All dimensions are in millimetres and are subject to normal manufacturing variations. Always use the physical product measurements for cut-outs and rough-ins as the technical details shown may differ from the actual product. Use acetic cured silicone sealant. Do not use epoxy type adhesives. Clean with damp cloth. Do not use abrasive cleaners, liquids or pastes.