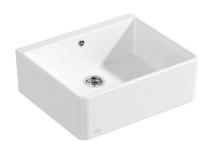

# Farmhouse 595 Sink

No Tap Hole | CeramicPlus

## **Product Image**



### **Product Details**

SKU: 636000R1CB Brand: Villeroy & Boch Range: Farmhouse Warranty: 5 Years Product Width: 595 mm Product Height: 500 mm Product Depth: 220 mm 38 L Litre Capacity:

# **Additional Features**

## **Required Product**

#### **Recommended Products**

#### **Additional Notes**

- \* 90mm Designer Basket Waste with Overflow
- \* Ceramic Plus

#### Installation Instructions

- \* Modular installation with front apron visible
- Rear of sink unglazed

# **Technical Specification**





Note: All dimensions are in millimetres and are subject to normal manufacturing variations. Always use the physical product measurements for cut-outs and rough-ins as the technical details shown may differ from the actual product. Use acetic cured silicone sealant. Do not use epoxy type adhe