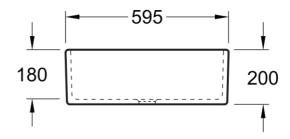

### **Product Details**

SKU: 636000R1CB Brand: Villeroy & Boch Range: Farmhouse Warranty: 5 Years Product Width: 595 mm Product Height: 500 mm Product Depth: 220 mm 38 L Litre Capacity:

# **Technical Specification**

Note: All dimensions are in millimetres and are subject to normal manufacturing variations. Always use the physical product measurements for cut-outs and rough-ins as the technical details shown may differ from the actual product. Use acetic cured silicone sealant. Do not use epoxy type adhesives. Clean with damp cloth. Do not use abrasive cleaners, liquids or pastes.