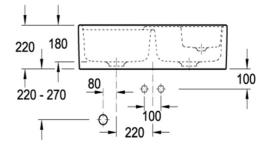

## **Technical Specification**

\*Please visit **argentaust.com.au/warranty** to view the full warranty

BETTE

Note: All dimensions are in millimetres and are subject to normal manufacturing variations. Always use the physical product measurements for cut-outs and rough-ins as the technical details shown may differ from the actual product. Use acetic cured silicone sealant. Do not use epoxy type adhesives. Clean with damp cloth. Do not use abrasive cleaners, liquids or pastes.