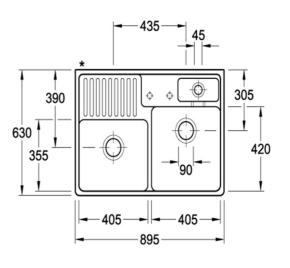

## **Technical Specification**

\*Please visit **argentaust.com.au/warranty** to view the full warranty

BETTE

Note: All dimensions are in millimetres and are subject to normal manufacturing variations. Always use the physical product measurements for cut-outs and rough-ins as the technical details shown may differ from the actual product. Use acetic cured silicone sealant. Do not use epoxy type adhesives. Clean with damp cloth. Do not use abrasive cleaners, liquids or pastes.

# **Product Details**

| Code:           | 632391R7TB      |
|-----------------|-----------------|
| Brand:          | Villeroy & Boch |
| Range:          | Butler          |
| Warranty:       | 10 Years*       |
| Product Width:  | 895 mm          |
| Product Height: | 630 mm          |
| Product Depth:  | 220 mm          |
| Litre Capacity: | 67 L            |