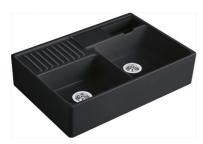

# **Butler 895 Double Sink**

1 Tap Hole | Pure Black | CeramicPlus

#### **Product Image**

# **Product Details**

| Code:           | 632391R7TB      |
|-----------------|-----------------|
| Brand:          | Villeroy & Boch |
| Range:          | Butler          |
| Warranty:       | 10 Years*       |
| Product Width:  | 895 mm          |
| Product Height: | 630 mm          |
| Product Depth:  | 220 mm          |
| Litre Capacity: | 67 L            |