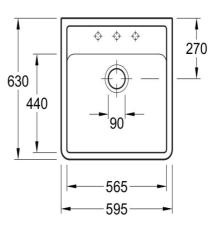

## **Technical Specification**

\*Please visit **argentaust.com.au/warranty** to view the full warranty

Note: All dimensions are in millimetres and are subject to normal manufacturing variations. Always use the physical product measurements for cut-outs and rough-ins as the technical details shown may differ from the actual product. Use acetic cured silicone sealant. Do not use epoxy type adhesives. Clean with damp cloth. Do not use abrasive cleaners, liquids or pastes.