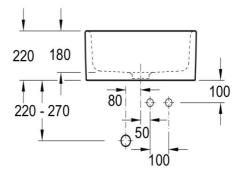

## **Technical Specification**

\*Please visit **argentaust.com.au/warranty** to view the full warranty

Note: All dimensions are in millimetres and are subject to normal manufacturing variations. Always use the physical product measurements for cut-outs and rough-ins as the technical details shown may differ from the actual product. Use acetic cured silicone sealant. Do not use epoxy type adhesives. Clean with damp cloth. Do not use abrasive cleaners, liquids or pastes.