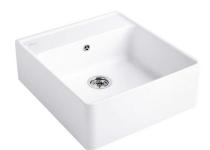

# Butler 595 Single Sink

1 Tap Hole | Stone White | CeramicPlus

## **Product Details**

| 632000RWTB      |
|-----------------|
| Villeroy & Boch |
| Butler          |
| 10 Years*       |
| 595 mm          |
| 630 mm          |
| 220 mm          |
| 38 L            |
|                 |