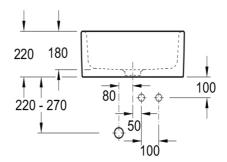

### **Product Details**

**Code:** 632000R1TCB
Brand: Villeroy & Boch

Range: Butler 10 Years\* Product Width: 595 mm Product Height: 630 mm Product Depth: 220 mm Litre Capacity: 38 L

# **Technical Specification**

\*Please visit argentaust.com.au/warranty to view the full warranty

Note: All dimensions are in millimetres and are subject to normal manufacturing variations. Always use the physical product measurements for cut-outs and rough-ins as the technical details shown may differ from the actual product. Use acetic cured silicone sealant. Do not use epoxy type adhesives. Clean with damp cloth. Do not use abrasive cleaners, liquids or pastes.