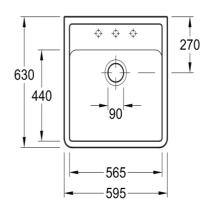

### **Product Details**

**Code:** 632000R1TCB
Brand: Villeroy & Boch

Range: Butler 10 Years\* Product Width: 595 mm Product Height: 630 mm Product Depth: 220 mm Litre Capacity: 38 L

# **Technical Specification**

\*Please visit argentaust.com.au/warranty to view the full warranty

Note: All dimensions are in millimetres and are subject to normal manufacturing variations. Always use the physical product measurements for cut-outs and rough-ins as the technical details shown may differ from the actual product. Use acetic cured silicone sealant. Do not use epoxy type adhesives. Clean with damp cloth. Do not use abrasive cleaners, liquids or pastes.