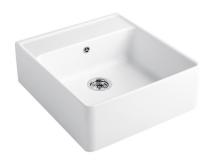

### **Product Image**

### **Product Details**

**Code:** 632000R1TCB
Brand: Villeroy & Boch

Range: Butler 10 Years\* Product Width: 595 mm Product Height: 630 mm Product Depth: 220 mm Litre Capacity: 38 L