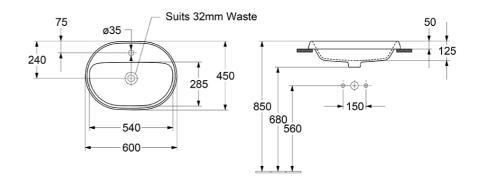

# **Technical Specification**

#### **Required Product**

32mm Waste with Overflow

## **Additional Notes**

Available 1 Tap Hole as depicted

\*Please visit argentaust.com.au/warranty to view the full warranty

Note: All dimensions are in millimetres and are subject to normal manufacturing variations. Always use the physical product measurements for cut-outs and rough-ins as the technical details shown may differ from the actual product. Use acetic cured silicone sealant. Do not use epoxy type adhesives. Clean with damp cloth. Do not use abrasive cleaners, liquids or pastes.