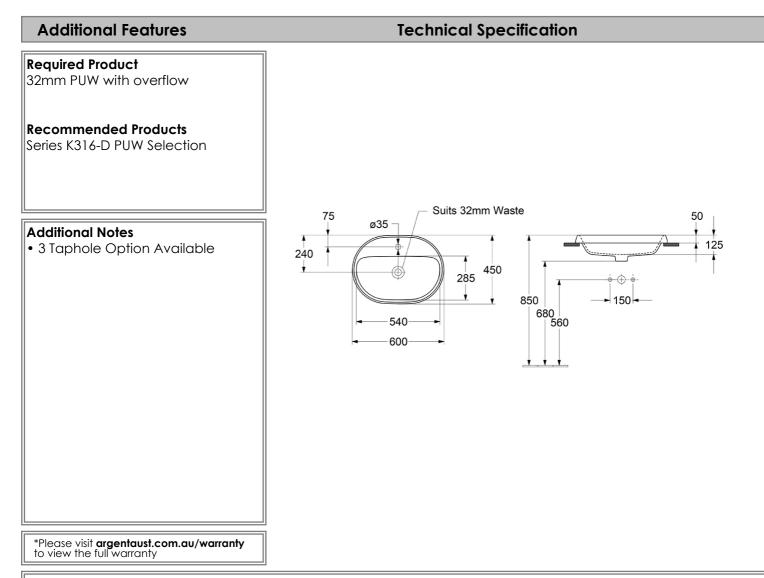

## Product Details

Code:5A6Brand:VilleRange:ArcWarranty:10 MProduct Width:600Product Depth:450WELS:N/A

5A666001 Villeroy & Boch Architectura 2.0 10 Years\* 600 mm 450 mm N/A

Note: All dimensions are in millimetres and are subject to normal manufacturing variations. Always use the physical product measurements for cut-outs and rough-ins as the technical details shown may differ from the actual product. Use acetic cured silicone sealant. Do not use epoxy type adhesives. Clean with damp cloth. Do not use abrasive cleaners, liquids or pastes.