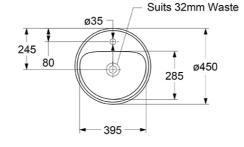

# **Technical Specification**

## **Product Details**

Code: 5A654501

Brand: Villeroy & Boch
Range: Architectura 2.0

Warranty: 10 Years\*

Product Width: 450 mm

Product Depth: 450 mm WELS: N/A