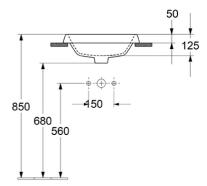

# **Technical Specification**

## **Product Details**

Code: 5A654501

Brand: Villeroy & Boch
Range: Architectura 2.0

Warranty: 10 Years\*

Product Width: 450 mm

Product Depth: 450 mm WELS: N/A