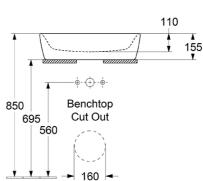

### Installation Instructions

\* Bench Cutout template included with basin

\*Please visit argentaust.com.au/warranty to view the full warranty

Note: All dimensions are in millimetres and are subject to normal manufacturing variations. Always use the physical product measurements for cut-outs and rough-ins as the technical details shown may differ from the actual product. Use acetic cured silicone sealant. Do not use epoxy type adhesives. Clean with damp cloth. Do not use abrasive cleaners, liquids or pastes.