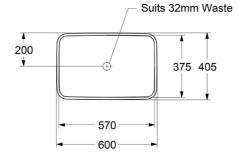

# **Product Details**

Code: 5A276001

Brand: Villeroy & Boch
Range: Architectura 2.0

Warranty: 10 Years\*

Product Width: 600 mm

Product Depth: 405 mm WELS: N/A

### **Required Product**

32mm PUW with overflow