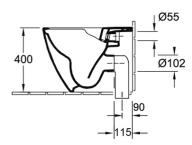

### **Product Details**

Code: 5602R101S4DB
Brand: Villeroy & Boch
Range: Subway 2.0
Warranty: 10 Years\*
Product Width: N/A
Product Depth: N/A

**Technical Specification** 

WELS: 4 Star 3.4 LPM, Reg #: L05440