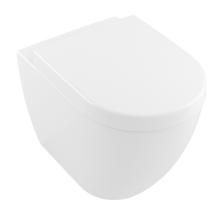

# Subway 2.0 DirectFlush Wall Faced Toilet

S & P Trap

## **Product Image**



### **Product Details**

Code: 5602R101S4DB
Brand: Villeroy & Boch
Range: Subway 2.0
Warranty: 10 Years\*
Product Width: N/A
Product Depth: N/A

**Technical Specification** 

WELS: 4 Star 3.4 LPM, Reg #: L05440

## **Additional Features**

#### **Required Product**

Matching InWall Cistern

## **Recommended Products**

92233300 ViConnect Cistern

#### **Additional Notes**

DirectFlush Technology







\*Please visit argentaust.com.au/warranty to view the full warranty

Note: All dimensions are in millimetres and are subject to normal manufacturing variations. Always use the physical product measurements for cut-outs and rough-ins as the technical details shown may differ from the actual product. Use acetic cured silicone sealant. Do not use epoxy type adhesives. Clean with damp cloth. D