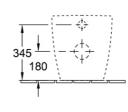

### **Product Details**

Code: 5602R101S4DB
Brand: Villeroy & Boch
Range: Subway 2.0
Warranty: 10 Years\*
Product Width: N/A
Product Depth: N/A

**Technical Specification** 

WELS: 4 Star 3.4 LPM, Reg #: L05440