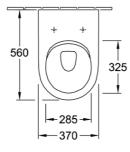

### **Product Details**

Code: 5602R101S4DB
Brand: Villeroy & Boch
Range: Subway 2.0
Warranty: 10 Years\*
Product Width: N/A
Product Depth: N/A

**Technical Specification** 

WELS: 4 Star 3.4 LPM, Reg #: L05440