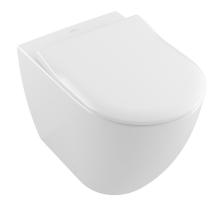

# Subway 2.0 DirectFlush Wall Faced Toilet

S & P Trap | Slim Seat

## **Product Image**



#### **Product Details**

Code: 5602R101L4DB
Brand: Villeroy & Boch
Range: Subway 2.0
Warranty: 10 Years\*
Product Width: N/A
Product Depth: N/A

WELS: 4 Star 3.4 LPM, Reg #: L05440

# **Additional Features**

# **Technical Specification**

#### **Required Product**

Matching InWall Cistern

### **Recommended Products**

92233300 ViConnect Cistern

## **Additional Notes**

- DirectFlush
- Rimless technology







\*Please visit argentaust.com.au/warranty to view the full warranty

Note: All dimensions are in millimetres and are subject to normal manufacturing variations. Always use the physical product measurements for cut-outs and rough-ins as the technical details shown may differ from the actual product. Use acetic cured silicone sealant. Do not use epoxy type adhesives. Clean with d