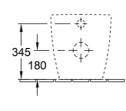

# Subway 2.0 DirectFlush Wall Faced Toilet

S & P Trap | Slim Seat

## **Product Image**



#### **Product Details**

Code: 5602R101L4DB
Brand: Villeroy & Boch
Range: Subway 2.0
Warranty: 10 Years\*
Product Width: N/A
Product Depth: N/A

WELS: 4 Star 3.4 LPM, Reg #: L05440

# **Additional Features**

# **Technical Specification**

#### **Required Product**

Matching InWall Cistern

### **Recommended Products**

92233300 ViConnect Cistern

## **Additional Notes**

- DirectFlush
- Rimless technology







\*Please visit argentaust.com.au/warranty to view the full warranty

Note: All dimensions are in millimetres and are subject to normal manufacturing variations. Always use the physical product measurements for cut-outs and rough-ins as the technical details shown may differ from the actual product. Use acetic cured silicone sealant. Do not use epoxy type adhesives. Clean with damp cloth. Do not use abrasive cleaners, liquids or pastes.