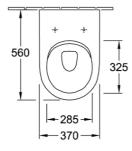

# Subway 2.0 DirectFlush Wall Faced Toilet

S & P Trap | Slim Seat

## **Product Image**



#### **Product Details**

Code: 5602R101L4DB
Brand: Villeroy & Boch
Range: Subway 2.0
Warranty: 10 Years\*
Product Width: N/A
Product Depth: N/A

WELS: 4 Star 3.4 LPM, Reg #: L05440

# **Additional Features**

# **Technical Specification**

#### **Required Product**

Matching InWall Cistern

### **Recommended Products**

92233300 ViConnect Cistern

## **Additional Notes**

- DirectFlush
- Rimless technology







\*Please visit argentaust.com.au/warranty to view the full warranty

Note: All dimensions are in millimetres and are subject to normal manufacturing variations. Always use the physical product measurements for cut-outs and rough-ins as the technical details shown may differ from the actual product. Use acetic cured silicone sealant. Do not use epoxy type adhesives. Clean with damp cloth. Do not use abrasive cleaners, liquids or pastes.