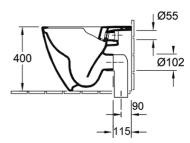

# Subway 2.0 DirectFlush Wall Faced Toilet

S & P Trap | Slim Seat

## **Product Image**



#### **Product Details**

Code: 5602R101L4DB
Brand: Villeroy & Boch
Range: Subway 2.0
Warranty: 10 Years\*
Product Width: N/A
Product Depth: N/A

WELS: 4 Star 3.4 LPM, Reg #: L05440

# **Additional Features**

# **Technical Specification**

#### **Required Product**

Matching InWall Cistern

### **Recommended Products**

92233300 ViConnect Cistern

## **Additional Notes**

- DirectFlush
- Rimless technology







\*Please visit argentaust.com.au/warranty to view the full warranty

Note: All dimensions are in millimetres and are subject to normal manufacturing variations. Always use the physical product measurements for cut-outs and rough-ins as the technical details shown may differ from the actual product. Use acetic cured silicone sealant. Do not use epoxy type adhesives. Clean with damp cloth. Do not use abrasive cleaners, liquids or pastes.