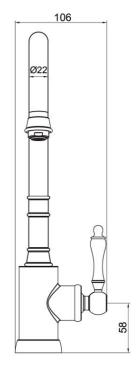

# Technical Specification

Note: All dimensions are in millimetres and are subject to normal manufacturing variations. It is reccommended to use the physical product measurements for cut-outs and rough-ins as the technical details shown may differ from the actual product. Use acetic cured silicone sealant. Do not use epoxy type adhesives. Clean with damp cloth. Do not use abrasive cleaners, liquids or pastes.