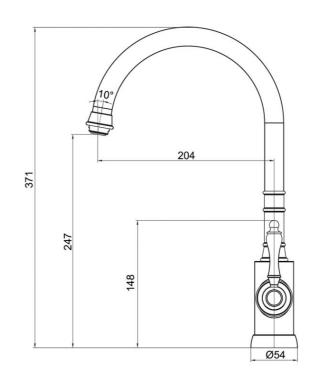

# Technical Specification

Note: All dimensions are in millimetres and are subject to normal manufacturing variations. It is reccommended to use the physical product measurements for cut-outs and rough-ins as the technical details shown may differ from the actual product. Use acetic cured silicone sealant. Do not use epoxy type adhesives. Clean with damp cloth. Do not use abrasive cleaners, liquids or pastes.