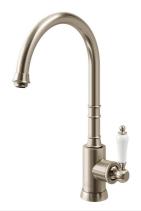

# Avia 2.0 Kitchen Mixer

Ceramic/Brushed Nickel

## **Product Image**

### **Product Details**

Code: 5429080B

Brand: Villeroy & Boch
Range: Avia 2.0

Warranty: 15 Years\*

WELS: 4 Star 7.5 LPM, Reg #: T43055