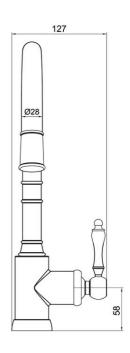

# Avia 2.0 Kitchen Mixer Pull Out Spray

Ceramic/Chrome

## **Product Image**



### **Product Details**

Code: 5428861B

Brand: Villeroy & Boch
Range: Avia 2.0

Warranty: 15 Years\*

WELS: 5 Star 6 LPM, Reg #: T43052

## **Additional Features**

# **Technical Specification**

# **Required Product**

#### **Recommended Products**

#### **Additional Notes**

- Lead Free
- 35mm Ceramic Cartridge
- 360 Degree Swivel Range
- Water & Energy Efficient
- Matching Showers & Accessories





\*Please visit argentaust.com.au/warranty to view the full warranty

Note: All dimensions are in millimetres and are subject to normal manufacturing variations. It is reccommended to use the physical product measurements for cut-outs and rough-ins as the technical details shown may differ from the actual product. Use acetic cured silicone sealant. Do not use epoxy type adhesives. Clean with damp cloth. Do not use abrasive cleaners, liquids or pastes.