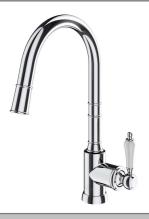

## **Product Image**

### **Product Details**

Code: 5428861B

Brand: Villeroy & Boch
Range: Avia 2.0

Warranty: 15 Years\*

WELS: 5 Star 6 LPM, Reg #: T43052