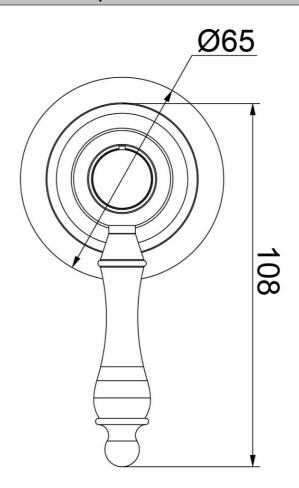

#### **Additional Notes**

- 35mm Ceramic Cartridge
- Compact 65mm Plate
- Matching Showers & Accessories

## **Technical Specification**

\*Please visit argentaust.com.au/warranty to view the full warranty

Note: All dimensions are in millimetres and are subject to normal manufacturing variations. It is reccommended to use the physical product measurements for cut-outs and rough-ins as the technical details shown may differ from the actual product. Use acetic cured silicone sealant. Do not use epoxy type adhesives. Clean with damp cloth. Do not use abrasive cleaners, liquids or pastes.