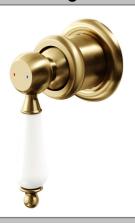

# **Avia 2.0 Shower Mixer Trim**

Ceramic/Brushed Gold

### **Product Image**

#### **Product Details**

Code: 5377585B

Brand: Villeroy & Boch

Range: Avia 2.0

Warranty: 15 Years\*

WELS: N/A