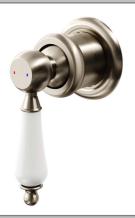

# **Avia 2.0 Shower Mixer Trim**

Ceramic/Brushed Nickel

## **Product Image**

## **Product Details**

Code: 5377580B

Brand: Villeroy & Boch

Range: Avia 2.0

Warranty: 15 Years\*

WELS: N/A