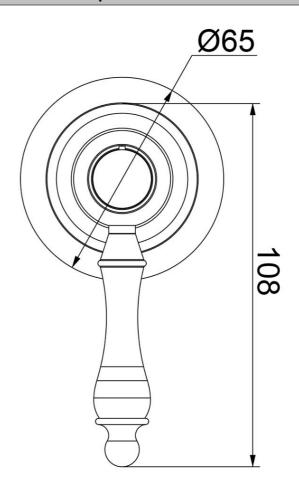

# **Technical Specification**

\*Please visit **argentaust.com.au/warranty** to view the full warranty

Note: All dimensions are in millimetres and are subject to normal manufacturing variations. It is reccommended to use the physical product measurements for cut-outs and rough-ins as the technical details shown may differ from the actual product. Use acetic cured silicone sealant. Do not use epoxy type adhesives. Clean with damp cloth. Do not use abrasive cleaners, liquids or pastes.

#### **Additional Notes**

- 35mm Ceramic Cartridge
- Compact 65mm Plate
- Matching Showers & Accessories