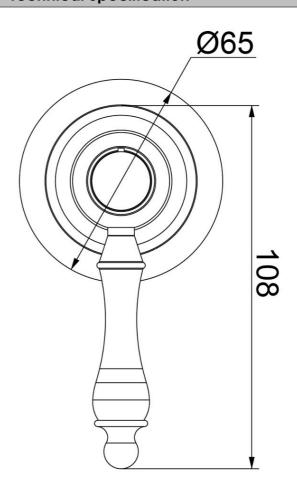

# **Technical Specification**

\*Please visit **argentaust.com.au/warranty** to view the full warranty

Note: All dimensions are in millimetres and are subject to normal manufacturing variations. It is reccommended to use the physical product measurements for cut-outs and rough-ins as the technical details shown may differ from the actual product. Use acetic cured silicone sealant. Do not use epoxy type adhesives. Clean with damp cloth. Do not use abrasive cleaners, liquids or pastes.