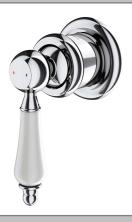

# **Avia 2.0 Shower Mixer Trim**

Ceramic/Chrome

## **Product Image**



### **Product Details**

Code: 5377561B

Brand: Villeroy & Boch
Range: Avia 2.0

Warranty: 15 Years\*

WELS: N/A

## **Additional Features**

#### **Required Product**

ColourChoice 7413300

#### **Recommended Products**

#### **Additional Notes**

- 35mm Ceramic Cartridge
- Compact 65mm Plate
- Matching Showers & Accessories

### Installation Instructions

- \* NOT COMPATIBLE WITH UNIVERSAL BODY
- \* ONLY USE COLOURCHOICE BODY 7413300

# **Technical Specification**



\*Please visit **argentaust.com.au/warranty** to view the full warranty

Note: All dimensions are in millimetres and are subject to normal manufacturing variations. It is reccommended to use the physical product measurements for cut-outs and rough-ins as the technical details shown may differ from the actual product. Use a