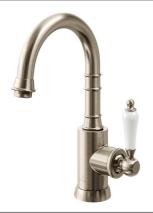

# Avia 2.0 Gooseneck Basin Mixer

Ceramic/Brushed Nickel

#### **Product Image**

#### **Product Details**

Code: 5376580B

Brand: Villeroy & Boch
Range: Avia 2.0

Warranty: 15 Years\*

WELS: 6 Star 4.5 LPM, Reg #: T43047