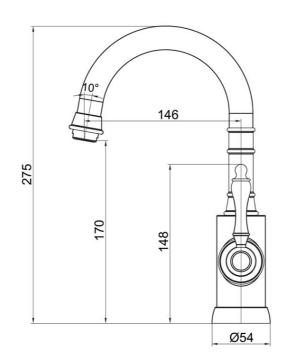

# Avia 2.0 Gooseneck Basin Mixer

Ceramic/Brushed Nickel

#### **Product Image**



#### **Product Details**

Code: 5376580B

Brand: Villeroy & Boch
Range: Avia 2.0

Warranty: 15 Years\*

WELS: 6 Star 4.5 LPM, Reg #: T43047

## **Additional Features**

### **Technical Specification**

### **Required Product**

#### **Recommended Products**

#### **Additional Notes**

- Lead Free
- 25mm Ceramic Cartridge
- Water & Energy Efficient
- Matching Showers & Accessories





\*Please visit argentaust.com.au/warranty to view the full warranty

Note: All dimensions are in millimetres and are subject to normal manufacturing variations. It is reccommended to use the physical product measurements for cut-outs and rough-ins as the technical details shown may differ from the actual product. Use acetic cured silicone sealant. Do not use epoxy type adhesives. Clean with damp cloth. Do not use abrasive cleaners, liquids or pastes.