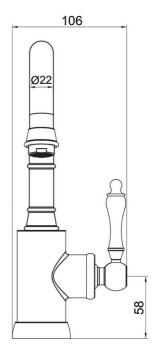

# Avia 2.0 Gooseneck Basin Mixer

Ceramic/Brushed Nickel

#### **Product Image**



#### **Product Details**

Code: 5376580B

Brand: Villeroy & Boch
Range: Avia 2.0

Warranty: 15 Years\*

WELS: 6 Star 4.5 LPM, Reg #: T43047

## **Additional Features**

### **Technical Specification**

### **Required Product**

#### **Recommended Products**

#### **Additional Notes**

- Lead Free
- 25mm Ceramic Cartridge
- Water & Energy Efficient
- Matching Showers & Accessories





\*Please visit argentaust.com.au/warranty to view the full warranty

Note: All dimensions are in millimetres and are subject to normal manufacturing variations. It is reccommended to use the physical product measurements for cut-outs and rough-ins as the technical details shown may differ from the actual product. Use acetic cured silicone sealant. Do not use epoxy type adhesives. Clean with damp cloth. Do not use abrasive cleaners, liquids or pastes.