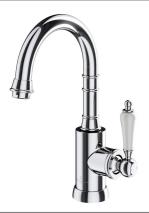

## **Product Image**

#### **Product Details**

Code: 5376561B

Brand: Villeroy & Boch
Range: Avia 2.0

Warranty: 15 Years\*

WELS: 6 Star 4.5 LPM, Reg #: T43047