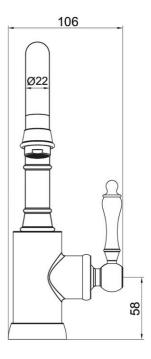

# **Technical Specification**

#### **Additional Notes**

- Lead Free
- 25mm Ceramic Cartridge
- Water & Energy Efficient
- Matching Showers & Accessories

\*Please visit argentaust.com.au/warranty to view the full warranty

Note: All dimensions are in millimetres and are subject to normal manufacturing variations. It is reccommended to use the physical product measurements for cut-outs and rough-ins as the technical details shown may differ from the actual product. Use acetic cured silicone sealant. Do not use epoxy type adhesives. Clean with damp cloth. Do not use abrasive cleaners, liquids or pastes.