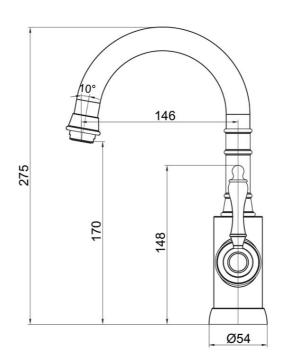

# **Technical Specification**

#### **Additional Notes**

- Lead Free
- 25mm Ceramic Cartridge
- Water & Energy Efficient
- Matching Showers & Accessories

\*Please visit argentaust.com.au/warranty to view the full warranty

Note: All dimensions are in millimetres and are subject to normal manufacturing variations. It is reccommended to use the physical product measurements for cut-outs and rough-ins as the technical details shown may differ from the actual product. Use acetic cured silicone sealant. Do not use epoxy type adhesives. Clean with damp cloth. Do not use abrasive cleaners, liquids or pastes.