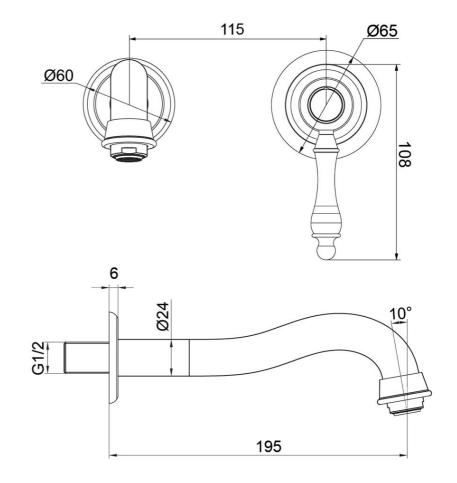

# **Technical Specification**

\*Please visit argentaust.com.au/warranty to view the full warranty

Note: All dimensions are in millimetres and are subject to normal manufacturing variations. It is reccommended to use the physical product measurements for cut-outs and rough-ins as the technical details shown may differ from the actual product. Use acetic cured silicone sealant. Do not use epoxy type adhesives. Clean with damp cloth. Do not use abrasive cleaners, liquids or pastes.

#### **Additional Notes**

- Lead Free
- 115mm Centres
- 35mm Ceramic Cartridge
- Spout Can Be Positioned On The Left Hand Side Of The Mixer Only
- Matching Showers & Accessories
- Use as a Bath Mixer By Changing To The Full Flow Aerator Provided In The Box