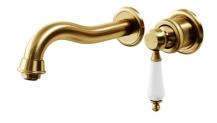

# Avia 2.0 Wall Mounted Basin Trim

Ceramic/Brushed Gold

## **Product Image**

## **Product Details**

Code: 5374585B

Brand: Villeroy & Boch
Range: Avia 2.0

Warranty: 15 Years\*

WELS: 5 Star 5 LPM, Reg #: T43050