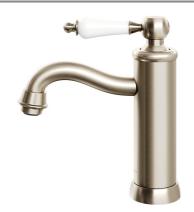

# Avia 2.0 Basin Mixer

Ceramic/Brushed Nickel

#### **Product Image**

#### **Product Details**

Code: 5373580B

Brand: Villeroy & Boch
Range: Avia 2.0

Warranty: 15 Years\*

WELS: 6 Star 4.5 LPM, Reg #: T43049