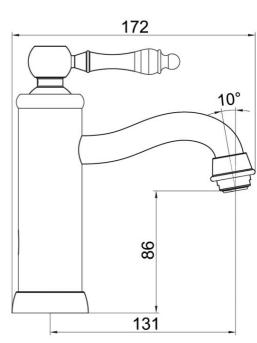

# Avia 2.0 Basin Mixer

Ceramic/Brushed Nickel

#### **Product Image**



#### **Product Details**

Code: 5373580B

Brand: Villeroy & Boch
Range: Avia 2.0

Warranty: 15 Years\*

WELS: 6 Star 4.5 LPM, Reg #: T43049

# **Additional Features**

### Technical Specification

# **Required Product**

#### **Recommended Products**

#### **Additional Notes**

- Lead Free
- 35mm Ceramic Cartridge
- Water & Energy Efficient
- Matching Showers & Accessories





\*Please visit argentaust.com.au/warranty to view the full warranty

Note: All dimensions are in millimetres and are subject to normal manufacturing variations. It is reccommended to use the physical product measurements for cut-outs and rough-ins as the technical details shown may differ from the actual product. Use acetic cured silicone sealant. Do not use epoxy type adhesives. Clean with damp cloth. Do not use abrasive cleaners, liquids or pastes.