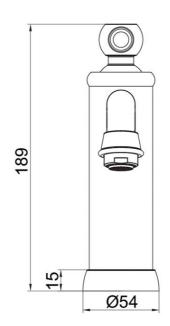

# Avia 2.0 Basin Mixer

Ceramic/Brushed Nickel

#### **Product Image**



#### **Product Details**

Code: 5373580B

Brand: Villeroy & Boch
Range: Avia 2.0

Warranty: 15 Years\*

WELS: 6 Star 4.5 LPM, Reg #: T43049

# **Additional Features**

### Technical Specification

# **Required Product**

#### **Recommended Products**

#### **Additional Notes**

- Lead Free
- 35mm Ceramic Cartridge
- Water & Energy Efficient
- Matching Showers & Accessories





\*Please visit argentaust.com.au/warranty to view the full warranty

Note: All dimensions are in millimetres and are subject to normal manufacturing variations. It is reccommended to use the physical product measurements for cut-outs and rough-ins as the technical details shown may differ from the actual product. Use acetic cured silicone sealant. Do not use epoxy type adhesives. Clean with damp cloth. Do not use abrasive cleaners, liquids or pastes.