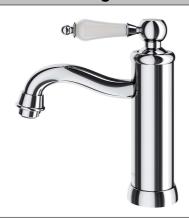

# Avia 2.0 Basin Mixer

Ceramic/Chrome

## **Product Image**

### **Product Details**

Code: 5373561B

Brand: Villeroy & Boch
Range: Avia 2.0

Warranty: 15 Years\*

WELS: 6 Star 4.5 LPM, Reg #: T43049