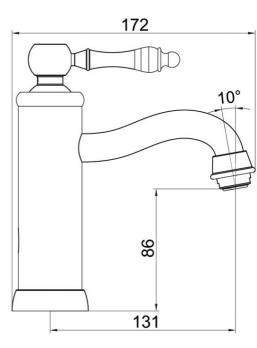

# Avia 2.0 Basin Mixer

Ceramic/Chrome

## **Product Image**



### **Product Details**

Code: 5373561B

Brand: Villeroy & Boch
Range: Avia 2.0

Warranty: 15 Years\*

WELS: 6 Star 4.5 LPM, Reg #: T43049

## **Additional Features**

## Technical Specification

## **Required Product**

#### **Recommended Products**

### **Additional Notes**

- Lead Free
- 35mm Ceramic Cartridge
- Water & Energy Efficient
- Matching Showers & Accessories





\*Please visit argentaust.com.au/warranty to view the full warranty

Note: All dimensions are in millimetres and are subject to normal manufacturing variations. It is reccommended to use the physical product measurements for cut-outs and rough-ins as the technical details shown may differ from the actual product. Use acetic cured silicone sealant. Do not use epoxy type adhesives. Clean with damp cloth. Do not use abrasive cleaners, liquids or pastes.