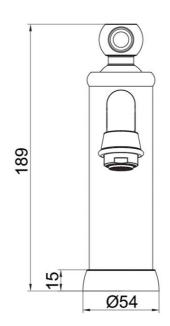

# Avia 2.0 Basin Mixer

Ceramic/Chrome

## **Product Image**



### **Product Details**

Code: 5373561B

Brand: Villeroy & Boch
Range: Avia 2.0

Warranty: 15 Years\*

WELS: 6 Star 4.5 LPM, Reg #: T43049

## **Additional Features**

## Technical Specification

## **Required Product**

#### **Recommended Products**

### **Additional Notes**

- Lead Free
- 35mm Ceramic Cartridge
- Water & Energy Efficient
- Matching Showers & Accessories





\*Please visit argentaust.com.au/warranty to view the full warranty

Note: All dimensions are in millimetres and are subject to normal manufacturing variations. It is reccommended to use the physical product measurements for cut-outs and rough-ins as the technical details shown may differ from the actual product. Use acetic cured silicone sealant. Do not use epoxy type adhesives. Clean with damp cloth. Do not use abrasive cleaners, liquids or pastes.