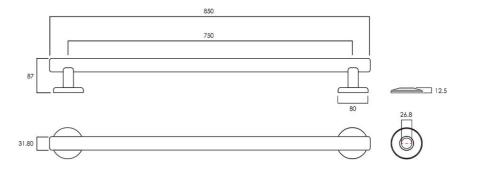

# Advantage Designer 750 Grab Rail

Polished Stainless Steel

## **Product Image**



## **Product Details**

Code: 528875
Brand: Argent

Range: Advantage Designer

Warranty: 5 Years\* WELS: N/A

## **Additional Features**

# **Technical Specification**

### **Required Product**

#### **Recommended Products**

Matching Advantage Designer Shower

#### **Additional Notes**

- Advantage Seal
- DDA compliant
- 750mm usable length as per A\$1428

#### Installation Instructions

\* T Style Flange assembly with Easy Install grub screw fitment



\*Please visit **argentaust.com.au/warranty** to view the full warranty

Note: All dimensions are in millimetres and are subject to normal manufacturing variations. Always use the physical product measurements for cut-outs and rough-ins as the technical details shown may differ from the actual product. Use acetic cured silicone sealant. Do not use epoxy type adhesives. Clean with damp cloth. Do not use abrasive cleaners, liquids or pastes.