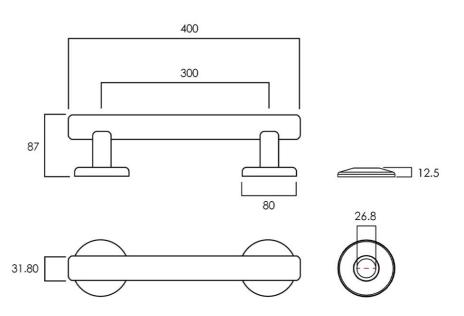

# Advantage Designer 300 Grab Rail

**Brushed Nickel** 

## **Product Image**



## **Product Details**

Code: 52883080
Brand: Argent

Range: Advantage Designer

Warranty: 5 Years\* WELS: N/A

## **Additional Features**

# **Technical Specification**

### **Required Product**

#### **Recommended Products**

Matching Advantage Designer Shower

#### **Additional Notes**

• Advantage Seal

#### Installation Instructions

\* T Style Flange assembly with Easy Install grub screw fitment



\*Please visit **argentaust.com.au/warranty** to view the full warranty

Note: All dimensions are in millimetres and are subject to normal manufacturing variations. Always use the physical product measurements for cut-outs and rough-ins as the technical details shown may differ from the actual product. Use acetic cured silicone sealant. Do not use epoxy type adhesives. Clean with damp cloth. Do not use abrasive cleaners, liquids or pastes.