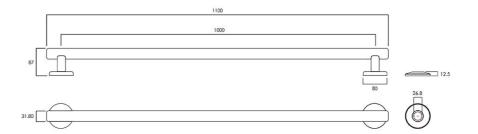

# Advantage Designer 1000 Grab Rail

Matte Black

# **Product Image**

# 6

## **Product Details**

Code: 528100095 Brand: Argent

Range: Advantage Designer

Warranty: 5 Years\* WELS: N/A

# **Additional Features**

# **Technical Specification**

### **Required Product**

### **Recommended Products**

Matching Advantage Designer Shower

### **Additional Notes**

• Advantage Seal

### Installation Instructions

\* T Style Flange assembly with Easy Install grub screw fitment



\*Please visit **argentaust.com.au/warranty** to view the full warranty

Note: All dimensions are in millimetres and are subject to normal manufacturing variations. Always use the physical product measurements for cut-outs and rough-ins as the technical details shown may differ from the actual product. Use acetic cured silicone sealant. Do not use epoxy type adhesives. Clean with damp cloth. Do not use abrasive cleaners, liquids or pastes.