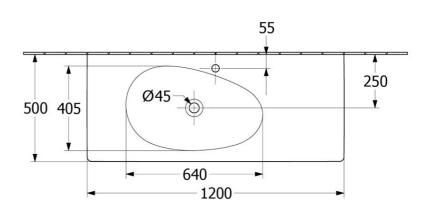

## **Product Image**

Code: 4A77L3R7B
Brand: Villeroy & Boch

Range: Antao
Warranty: 10 Years\*
Product Width: 1,200 mm
Product Depth: 500 mm
WELS: N/A

Note: All dimensions are in millimetres and are subject to normal manufacturing variations. Always use the physical product measurements for cut-outs and rough-ins as the technical details shown may differ from the actual product. Use acetic cured silicone sealant. Do not use epoxy type adhesives. Clean with damp cloth. Do not use abrasive cleaners, liquids or pastes.