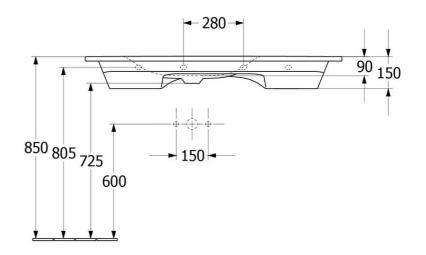

## **Product Image**

Code: 4A77L3R7B
Brand: Villeroy & Boch

Range: Antao
Warranty: 10 Years\*
Product Width: 1,200 mm
Product Depth: 500 mm
WELS: N/A

Note: All dimensions are in millimetres and are subject to normal manufacturing variations. Always use the physical product measurements for cut-outs and rough-ins as the technical details shown may differ from the actual product. Use acetic cured silicone sealant. Do not use epoxy type adhesives. Clean with damp cloth. Do not use abrasive cleaners, liquids or pastes.