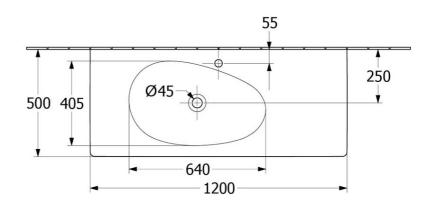

### **Technical Specification**

\*Please visit **argentaust.com.au/warranty** to view the full warranty

BETTE

Note: All dimensions are in millimetres and are subject to normal manufacturing variations. Always use the physical product measurements for cut-outs and rough-ins as the technical details shown may differ from the actual product. Use acetic cured silicone sealant. Do not use epoxy type adhesives. Clean with damp cloth. Do not use abrasive cleaners, liquids or pastes.