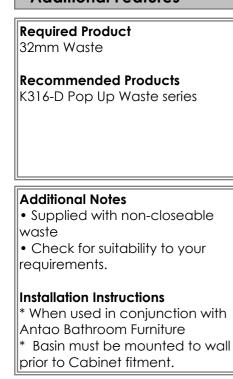

# Antao 1200 Wall Hung Basin

CERAMICPLUS | NO TAP HOLE | NO OVERFLOW | WHITE

### **Product Image**



## **Product Details**

Code:4A77L3R1BBrand:Villeroy & BochRange:AntaoWarranty:10 Years\*Product Width:1,200 mmProduct Depth:500 mmWELS:N/A

# Additional Features



### **Technical Specification**





\*Please visit **argentaust.com.au/warranty** to view the full warranty

BETTE

Note: All dimensions are in millimetres and are subject to normal manufacturing variations. Always use the physical product measurements for cut-outs and rough-ins as the technical details shown may differ from the actual product. Use acetic cured silicone sealant. Do not use epoxy type adhesives. Clean with damp cloth. Do not use abrasive cleaners, liquids or pastes.



K> HANSA

**SCHELL** 

Argent

Villeroy & Boch Group