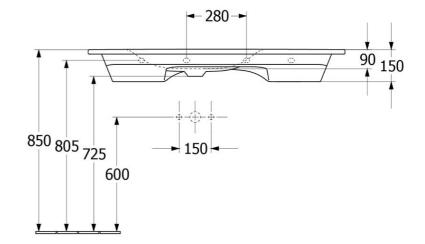

### **Technical Specification**

\*Please visit **argentaust.com.au/warranty** to view the full warranty

BETTE

Note: All dimensions are in millimetres and are subject to normal manufacturing variations. Always use the physical product measurements for cut-outs and rough-ins as the technical details shown may differ from the actual product. Use acetic cured silicone sealant. Do not use epoxy type adhesives. Clean with damp cloth. Do not use abrasive cleaners, liquids or pastes.