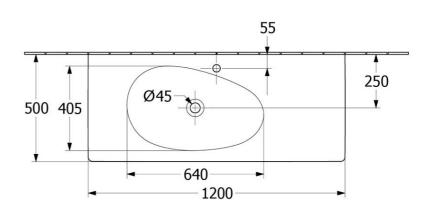

# **Technical Specification**

Note: All dimensions are in millimetres and are subject to normal manufacturing variations. Always use the physical product measurements for cut-outs and rough-ins as the technical details shown may differ from the actual product. Use acetic cured silicone sealant. Do not use epoxy type adhesives. Clean with damp cloth. Do not use abrasive cleaners, liquids or pastes.