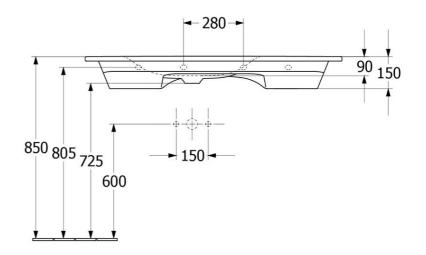

# **Technical Specification**

Note: All dimensions are in millimetres and are subject to normal manufacturing variations. Always use the physical product measurements for cut-outs and rough-ins as the technical details shown may differ from the actual product. Use acetic cured silicone sealant. Do not use epoxy type adhesives. Clean with damp cloth. Do not use abrasive cleaners, liquids or pastes.