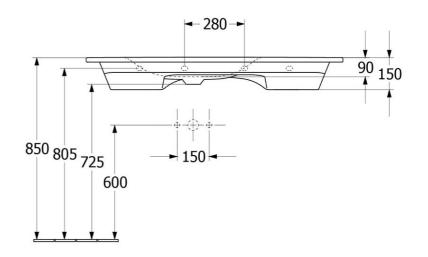

## **Product Image**

**Code: 4A77L2R7B** Brand: Villeroy & Boch

Range: Antao
Warranty: 10 Years\*
Product Width: 1200 mm
Product Depth: 500 mm
WELS: N/A

# **Technical Specification**