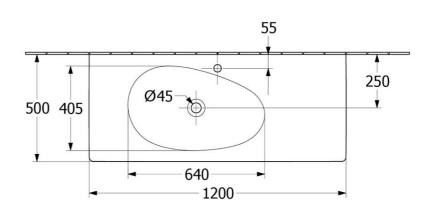

## **Product Image**

**Code: 4A77L2R7B** Brand: Villeroy & Boch

Range: Antao
Warranty: 10 Years\*
Product Width: 1200 mm
Product Depth: 500 mm
WELS: N/A

# **Technical Specification**