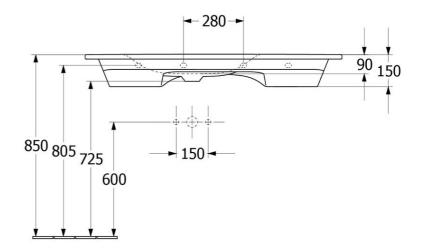

# **Technical Specification**

\*Please visit argentaust.com.au/warranty to view the full warranty

Note: All dimensions are in millimetres and are subject to normal manufacturing variations. Always use the physical product measurements for cut-outs and rough-ins as the technical details shown may differ from the actual product. Use acetic cured silicone sealant. Do not use epoxy type adhesives. Clean with damp cloth. Do not use abrasive cleaners, liquids or pastes.