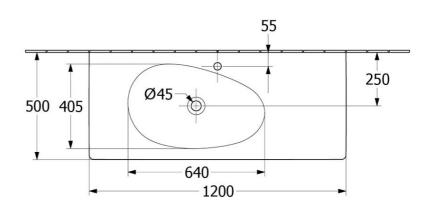

# **Technical Specification**

\*Please visit argentaust.com.au/warranty to view the full warranty

Note: All dimensions are in millimetres and are subject to normal manufacturing variations. Always use the physical product measurements for cut-outs and rough-ins as the technical details shown may differ from the actual product. Use acetic cured silicone sealant. Do not use epoxy type adhesives. Clean with damp cloth. Do not use abrasive cleaners, liquids or pastes.

## **Product Details**

Code: 4A77L2R1B
Brand: Villeroy & Boch

Range: Antao
Warranty: 10 Years\*
Product Width: 1200 mm
Product Depth: 500 mm
WELS: N/A