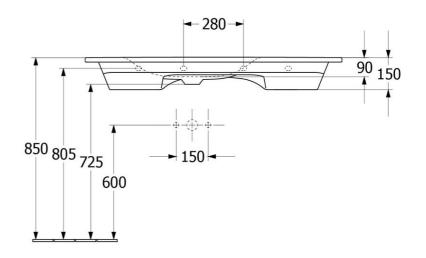

## **Product Image**

**Code: 4A77L2AMB** Brand: Villeroy & Boch

Range: Antao
Warranty: 10 Years\*
Product Width: 1200 mm
Product Depth: 500 mm
WELS: N/A

Note: All dimensions are in millimetres and are subject to normal manufacturing variations. Always use the physical product measurements for cut-outs and rough-ins as the technical details shown may differ from the actual product. Use acetic cured silicone sealant. Do not use epoxy type adhesives. Clean with damp cloth. Do not use abrasive cleaners, liquids or pastes.