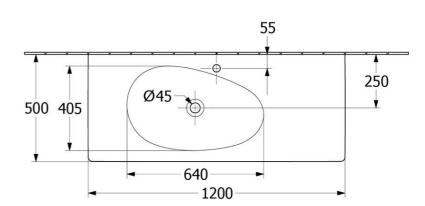

## **Product Image**

**Code: 4A77L2AMB** Brand: Villeroy & Boch

Range: Antao
Warranty: 10 Years\*
Product Width: 1200 mm
Product Depth: 500 mm
WELS: N/A

Note: All dimensions are in millimetres and are subject to normal manufacturing variations. Always use the physical product measurements for cut-outs and rough-ins as the technical details shown may differ from the actual product. Use acetic cured silicone sealant. Do not use epoxy type adhesives. Clean with damp cloth. Do not use abrasive cleaners, liquids or pastes.