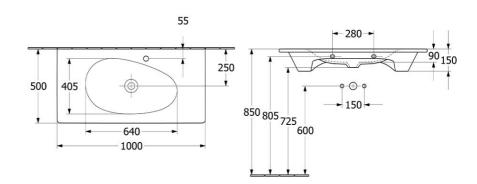

# **Product Details**

Code: 4A76A3R8B Brand: Villeroy & Boch

Range: Antao
Warranty: 10 Years\*
Product Width: 1,000 mm
Product Depth: 500 mm
WELS: N/A

# **Technical Specification**

Note: All dimensions are in millimetres and are subject to normal manufacturing variations. Always use the physical product measurements for cut-outs and rough-ins as the technical details shown may differ from the actual product. Use acetic cured silicone sealant. Do not use epoxy type adhesives. Clean with damp cloth. Do not use abrasive cleaners, liquids or pastes.