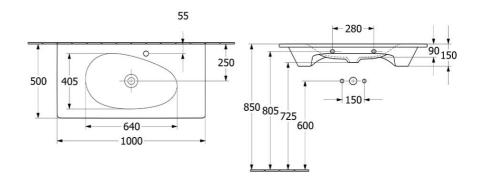

# **Technical Specification**

Note: All dimensions are in millimetres and are subject to normal manufacturing variations. Always use the physical product measurements for cut-outs and rough-ins as the technical details shown may differ from the actual product. Use acetic cured silicone sealant. Do not use epoxy type adhesives. Clean with damp cloth. Do not use abrasive cleaners, liquids or pastes.