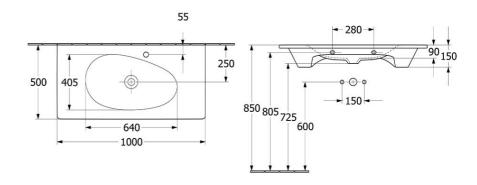

# **Technical Specification**

Note: All dimensions are in millimetres and are subject to normal manufacturing variations. Always use the physical product measurements for cut-outs and rough-ins as the technical details shown may differ from the actual product. Use acetic cured silicone sealant. Do not use epoxy type adhesives. Clean with damp cloth. Do not use abrasive cleaners, liquids or pastes.