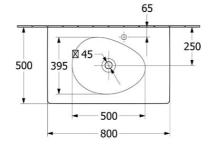

# **Technical Specification**

Note: All dimensions are in millimetres and are subject to normal manufacturing variations. Always use the physical product measurements for cut-outs and rough-ins as the technical details shown may differ from the actual product. Use acetic cured silicone sealant. Do not use epoxy type adhesives. Clean with damp cloth. Do not use abrasive cleaners, liquids or pastes.