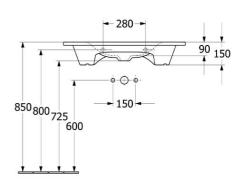

# **Technical Specification**

Note: All dimensions are in millimetres and are subject to normal manufacturing variations. Always use the physical product measurements for cut-outs and rough-ins as the technical details shown may differ from the actual product. Use acetic cured silicone sealant. Do not use epoxy type adhesives. Clean with damp cloth. Do not use abrasive cleaners, liquids or pastes.