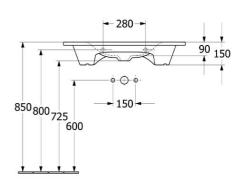

# **Product Details**

Code: 4A7583R7B Brand: Villeroy & Boch

Range: Antao
Warranty: 10 Years\*
Product Width: 800 mm
Product Depth: 500 mm
WELS: N/A

Note: All dimensions are in millimetres and are subject to normal manufacturing variations. Always use the physical product measurements for cut-outs and rough-ins as the technical details shown may differ from the actual product. Use acetic cured silicone sealant. Do not use epoxy type adhesives. Clean with damp cloth. Do not use abrasive cleaners, liquids or pastes.