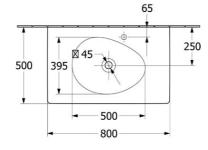

# **Product Details**

Code: 4A7583R7B Brand: Villeroy & Boch

Range: Antao
Warranty: 10 Years\*
Product Width: 800 mm
Product Depth: 500 mm
WELS: N/A

Note: All dimensions are in millimetres and are subject to normal manufacturing variations. Always use the physical product measurements for cut-outs and rough-ins as the technical details shown may differ from the actual product. Use acetic cured silicone sealant. Do not use epoxy type adhesives. Clean with damp cloth. Do not use abrasive cleaners, liquids or pastes.