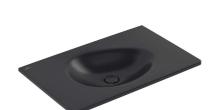

# Antao 800 Wall Hung Basin CERAMICPLUS | NO TAP HOLE | NO OVERFLOW | PURE

BLACK

# **Product Details**

Code: 4A7583R7B Brand: Villeroy & Boch

Range: Antao
Warranty: 10 Years\*
Product Width: 800 mm
Product Depth: 500 mm
WELS: N/A