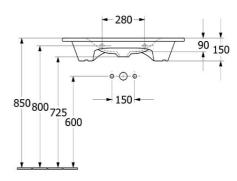

# **Technical Specification**

**{@SH - Recommended Product} {@N/A Field Recommended}** 

Note: All dimensions are in millimetres and are subject to normal manufacturing variations. Always use the physical product measurements for cut-outs and rough-ins as the technical details shown may differ from the actual product. Use acetic cured silicone sealant. Do not use epoxy type adhesives. Clean with damp cloth. Do not use abrasive cleaners, liquids or pastes.