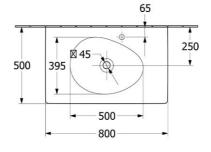

# **Technical Specification**

**{@SH - Recommended Product} {@N/A Field Recommended}** 

Note: All dimensions are in millimetres and are subject to normal manufacturing variations. Always use the physical product measurements for cut-outs and rough-ins as the technical details shown may differ from the actual product. Use acetic cured silicone sealant. Do not use epoxy type adhesives. Clean with damp cloth. Do not use abrasive cleaners, liquids or pastes.