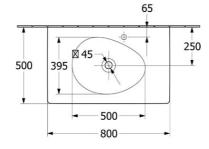

### **Product Details**

Code: 4A7583AMB
Brand: Villeroy & Boch

Range: Antao
Warranty: 10 Years\*
Product Width: 800 mm
Product Depth: 500 mm
WELS: N/A

Note: All dimensions are in millimetres and are subject to normal manufacturing variations. Always use the physical product measurements for cut-outs and rough-ins as the technical details shown may differ from the actual product. Use acetic cured silicone sealant. Do not use epoxy type adhesives. Clean with damp cloth. Do not use abrasive cleaners, liquids or pastes.