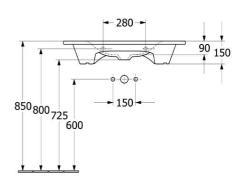

### **Product Details**

Code: 4A7583AMB
Brand: Villeroy & Boch

Range: Antao
Warranty: 10 Years\*
Product Width: 800 mm
Product Depth: 500 mm
WELS: N/A

Note: All dimensions are in millimetres and are subject to normal manufacturing variations. Always use the physical product measurements for cut-outs and rough-ins as the technical details shown may differ from the actual product. Use acetic cured silicone sealant. Do not use epoxy type adhesives. Clean with damp cloth. Do not use abrasive cleaners, liquids or pastes.