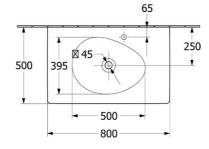

### **Product Details**

Code: 4A7581RWB Brand: Villeroy & Boch

Range: Antao
Warranty: 10 Years\*
Product Width: 800 mm
Product Depth: 500 mm
WELS: N/A

Note: All dimensions are in millimetres and are subject to normal manufacturing variations. Always use the physical product measurements for cut-outs and rough-ins as the technical details shown may differ from the actual product. Use acetic cured silicone sealant. Do not use epoxy type adhesives. Clean with damp cloth. Do not use abrasive cleaners, liquids or pastes.