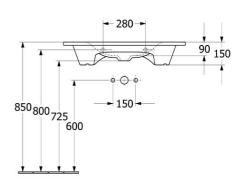

### **Product Details**

Code: 4A7581RWB Brand: Villeroy & Boch

Range: Antao
Warranty: 10 Years\*
Product Width: 800 mm
Product Depth: 500 mm
WELS: N/A

Note: All dimensions are in millimetres and are subject to normal manufacturing variations. Always use the physical product measurements for cut-outs and rough-ins as the technical details shown may differ from the actual product. Use acetic cured silicone sealant. Do not use epoxy type adhesives. Clean with damp cloth. Do not use abrasive cleaners, liquids or pastes.