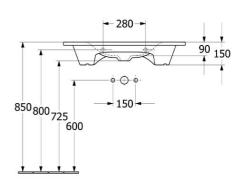

# Antao 800 WH Basin CERAMICPLUS | 1 TAP HOLE | NO OVERFLOW |

**ALMOND** 

# **Product Image**



## **Product Details**

**Code:** 4A7581AMB Brand: Villeroy & Boch

Range: Antao
Warranty: 10 Years\*
Product Width: 800 mm
Product Depth: 500 mm
WELS: N/A

## **Additional Features**

# **Technical Specification**

## **Required Product**

32mm Waste

### **Recommended Products**

K316-D Pop Up Waste series

# **Additional Notes**

- Supplied with non-closeable waste
- Check for suitability to your requirements.

### Installation Instructions

- \* When used in conjunction with Antao Bathroom Furniture
- \* Basin must be mounted to wall prior to Cabinet fitment.





\*Please visit argentaust.com.au/warranty to view the full warranty

Note: All dimensions are in millimetres and are subject to normal manufacturing variations. Always use the physical product measurements for cut-outs and rough-ins as the technical details shown may differ from the actual product. Use acetic cured silicone sealant. Do not use epoxy type adhesives. Clean with damp cloth. Do not use abrasive cleaners, liquids or pastes.