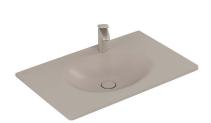

# Antao 800 WH Basin CERAMICPLUS | 1 TAP HOLE | NO OVERFLOW |

**ALMOND** 

# **Product Image**

## **Product Details**

**Code:** 4A7581AMB Brand: Villeroy & Boch

Range: Antao
Warranty: 10 Years\*
Product Width: 800 mm
Product Depth: 500 mm
WELS: N/A