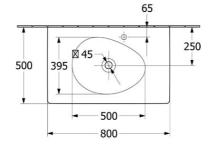

# **Technical Specification**

## **Product Details**

**Code:** 4A7581AMB Brand: Villeroy & Boch

Range: Antao
Warranty: 10 Years\*
Product Width: 800 mm
Product Depth: 500 mm
WELS: N/A