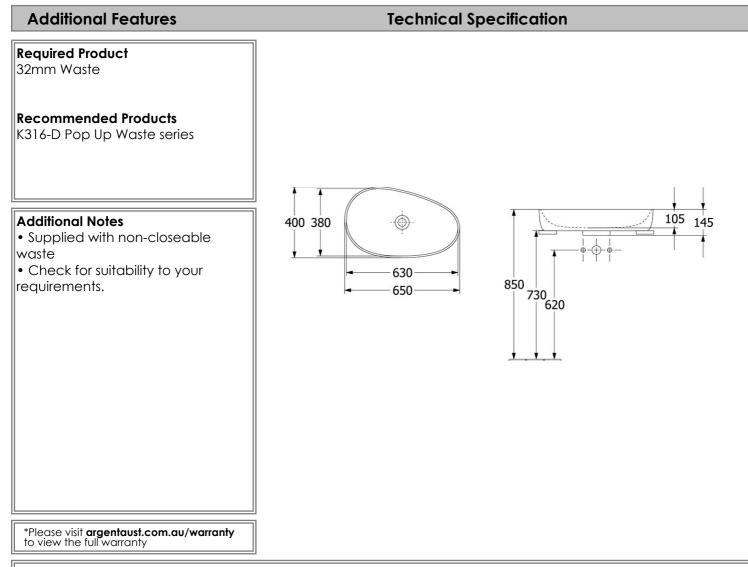

## **Product Details**

| Code:          | 4A7465RW     |
|----------------|--------------|
| Brand:         | Villeroy & B |
| Range:         | Antao        |
| Warranty:      | 10 Years*    |
| Product Width: | 650 mm       |
| Product Depth: | 400 mm       |
| WELS:          | N/A          |
|                |              |

Note: All dimensions are in millimetres and are subject to normal manufacturing variations. Always use the physical product measurements for cut-outs and rough-ins as the technical details shown may differ from the actual product. Use acetic cured silicone sealant. Do not use epoxy type adhesives. Clean with damp cloth. Do not use abrasive cleaners, liquids or pastes.