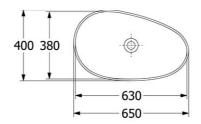

### **Product Image**

Code: 4A7465R8
Brand: Villeroy & Boch

Range: Antao
Warranty: 10 Years\*
Product Width: 650 mm
Product Depth: 400 mm
WELS: N/A

## **Technical Specification**