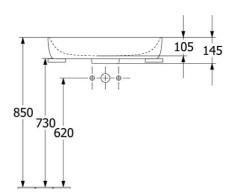

# Antao 650 Vessel Basin

CERAMICPLUS | NO OVERFLOW | MORNING GREEN

### **Product Image**





Code: 4A7465R8
Brand: Villeroy & Boch

Range: Antao
Warranty: 10 Years\*
Product Width: 650 mm
Product Depth: 400 mm
WELS: N/A

#### **Additional Features**

## **Technical Specification**

### **Required Product**

32mm Waste

#### **Recommended Products**

K316-D Pop Up Waste series

#### **Additional Notes**

- Supplied with non-closeable waste
- Check for suitability to your requirements.





\*Please visit argentaust.com.au/warranty to view the full warranty

Note: All dimensions are in millimetres and are subject to normal manufacturing variations. Always use the physical product measurements for cut-outs and rough-ins as the technical details shown may differ from the actual product. Use acetic cured silicone sealant. Do not use epoxy type adhesives. Clean with damp cloth. Do not use abrasive cleaners, liquids or pastes.