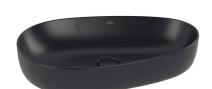

#### **Product Image**

#### **Product Details**

Code: 4A7465R7
Brand: Villeroy & Boch

Range: Antao
Warranty: 10 Years\*
Product Width: 650 mm
Product Depth: 400 mm
WELS: N/A