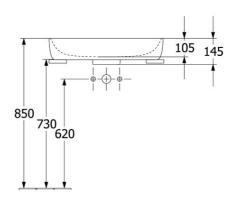

## **Technical Specification**

#### **Product Details**

Code: 4A7465R7
Brand: Villeroy & Boch

Range: Antao
Warranty: 10 Years\*
Product Width: 650 mm
Product Depth: 400 mm
WELS: N/A