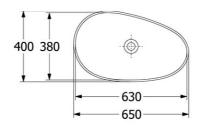

## **Technical Specification**

#### **Product Details**

Code: 4A7465R7
Brand: Villeroy & Boch

Range: Antao
Warranty: 10 Years\*
Product Width: 650 mm
Product Depth: 400 mm
WELS: N/A