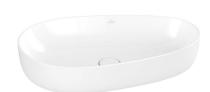

# Antao 650 Vessel Basin

CERAMICPLUS | NO OVERFLOW | WHITE

## **Product Image**

Code: 4A7465R1

Brand: Villeroy & Boch

Range: Antao
Warranty: 10 Years\*
Product Width: 650 mm
Product Depth: 400 mm
WELS: N/A