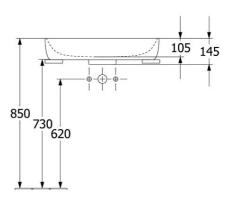

## **Product Image**

Code: 4A7465R1

Brand: Villeroy & Boch

Range: Antao
Warranty: 10 Years\*
Product Width: 650 mm
Product Depth: 400 mm
WELS: N/A

# **Technical Specification**