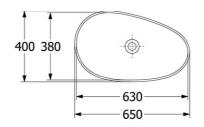

## **Product Image**

Code: 4A7465R1

Brand: Villeroy & Boch

Range: Antao
Warranty: 10 Years\*
Product Width: 650 mm
Product Depth: 400 mm
WELS: N/A

# **Technical Specification**