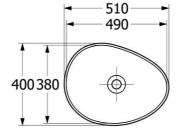

### **Product Details**

Code: 4A7351RW
Brand: Villeroy & Boch

Range: Antao
Warranty: 10 Years\*
Product Width: 510 mm
Product Depth: 400 mm
WELS: N/A