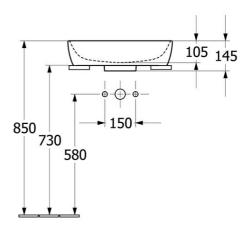

# Antao 510 Vessel Basin

CERAMICPLUS | NO OVERFLOW | STONE WHITE

### **Product Image**



### **Product Details**

Code: 4A7351RW
Brand: Villeroy & Boch

Range: Antao
Warranty: 10 Years\*
Product Width: 510 mm
Product Depth: 400 mm
WELS: N/A

### **Additional Features**

## **Technical Specification**

#### **Required Product**

32mm Waste

#### **Recommended Products**

K316-D Pop Up Waste series

#### **Additional Notes**

- Supplied with non-closeable waste
- Check for suitability to your requirements.





\*Please visit argentaust.com.au/warranty to view the full warranty

Note: All dimensions are in millimetres and are subject to normal manufacturing variations. Always use the physical product measurements for cut-outs and rough-ins as the technical details shown may differ from the actual product. Use acetic cured silicone sealant. Do not use epoxy type adhesives. Clean with damp cloth. Do not use abrasive cleaners, liquids or pastes.